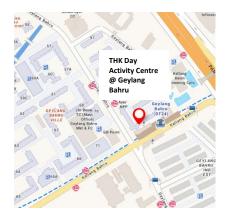

# **THK Day Activity Centre @ Geylang Bahru**

**Address** 

Blk 72 Geylang Bahru #01-3018 & #01-3032, S(330072)

### How to get there?

By MRT: Geylang Bahru MRT

Station [DT24]

By Bus: 26, 61, 107, 140, 853

<sup>\*</sup>THK Day Activity Centre @ Chai Chee has been renamed to THK Day Activity Centre @ Geylang Bahru from 1 April 2025