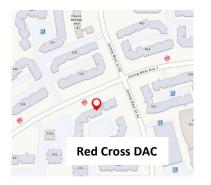

# **Red Cross Day Activity Centre for the Disabled**

#### Address

Blk 536, Jurong West St 52, #01-497 S(<u>640536</u>)