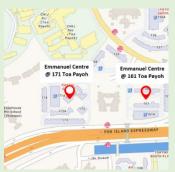

### @ Toa Payoh

Blk 171 Toa Payoh Lorong 1, #01-1146, S(310171)

Blk 161 Toa Payoh Lorong 1 #01- 1596 S(310161) – for Autism Spectrum Disorder

By MRT: Toa Payoh MRT Station [NS19] By Bus: 5, 56, 57, 105, 129, 139, 143, 145, 151, 153, 154, 506, 966, 985