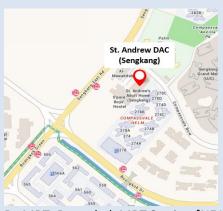

# St Andrew's Autism Centre Day Activity Centre

### @ Sengkang

### 147 Compassvale Bow, S(<u>544691</u>)

# By MRT: Buangkok MRT Station [NE15]

By Bus: 109, 156, 159, 161