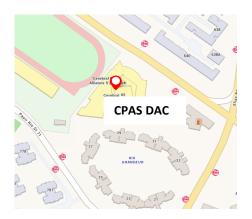

#### **Address**

65 Pasir Ris Drive 1 Cerebral Palsy

Centre S(519529)

### How to get there?

By MRT: Pasir Ris MRT Station [EW1] By Bus: 39, 53, 81, 89, 109, 518

by Agency