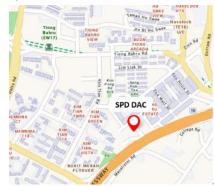

## **SPD Day Activity Centre**

#### Address

2 Peng Nguan Street, SPD Ability Centre, S(168955)

### How to get there?

By MRT: Tiong Bahru MRT Station

[EW17] By Bus: 121

by Agency