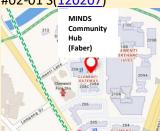

### @ Faber

### Blk 207 Clementi Avenue 6 #02-01 S(120207)

By MRT: Clementi MRT Station [EW23] By Bus: 52, 99, 105, 106, 173, 183, 188, 963