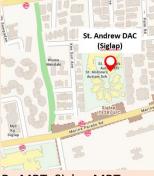

# St Andrew's Autism Centre Day Activity Centre

### @ Siglap

### 1 Elliot Road, S(458686)

# By MRT: Siglap MRT Station [TE28]

By Bus: 31, 43, 47, 48, 55, 155, 196, 197