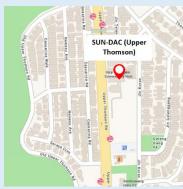

#### **SUN-DAC**

**Service Group** 

Intellectual Disability, Autism Spectrum Disorder, Physical Disability, Sensory or other Developmental condition, Visual Impairment (Case-by-case)

www.sundac.org

### @ Upper Thomson

600 Upper Thomson Road, Blk C, #01-21 S(<u>574421</u>)

By MRT: Mayflower MRT

Station [TE6]

By Bus: 163, 167, 169, 652,

855, 980