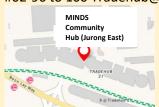

### @ Jurong East

18 Boon Lay Way, #02-96 to 100 Tradehub@21 S(609966)

By MRT: Jurong East MRT Station

[EW24/ NS1]

By Bus: 52, 99, 105, 105B, 188