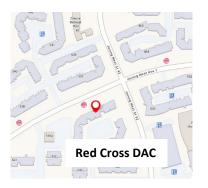

#### **Address**

Blk 536, Jurong West St 52, #01-497 S(<u>640536</u>)

#### How to get there?

By MRT: Lakeside MRT Station

[EW26]

By Bus: 99, 157, 185, 198, 502