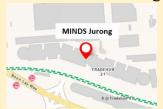

#### @ Jurong

18 Boon Lay Way, #02-96 to 100 Tradehub@21 S(609966)

By MRT: Jurong East MRT Station

[EW24/ NS1]

By Bus: 52, 99, 105, 105B, 188

#### **Catchment areas**

Western regions such as Bukit Panjang, Choa Chu Kang, Bukit Gombak, Bukit Batok, Jurong East, Toh Guan, Boon Lay, Jurong West

#### **Contact details**

Tel: 6252 5226 Fax: 6252 6652 jtdc@minds.org.sg