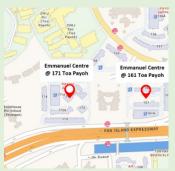

#### @ Toa Payoh

Blk 171 Toa Payoh Lorong 1, #01-1146, S(310171)

Blk 161 Toa Payoh Lorong 1 #01- 1596 S(310161) – for Autism Spectrum Disorder

By MRT: Toa Payoh MRT Station [NS19] By Bus: 5, 56, 57, 105, 129, 139, 143, 145, 151, 153, 154, 506, 966, 985