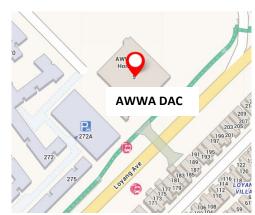

# **AWWA Day Activity Centre**

https://www.awwa.org.sg/

| Programme det               | ails                                                                                                                                                                                                               |                                                           |                                                                         |  |
|-----------------------------|--------------------------------------------------------------------------------------------------------------------------------------------------------------------------------------------------------------------|-----------------------------------------------------------|-------------------------------------------------------------------------|--|
| Programme<br>offered        | <ul><li>Training in Activities of Daily</li><li>Living</li><li>Community Integration Activities</li><li>Recreational Activities</li></ul>                                                                          | Service Group  Physical Disability, Multiple Disabilities |                                                                         |  |
|                             |                                                                                                                                                                                                                    | Programme<br>Hours                                        | Full-time<br>(Mon to Fri   8.30AM to 3:30PM)<br>Part-time (3 days/week) |  |
| Professional staff/services | <ul> <li>Occupational Therapist</li> <li>Physiotherapist</li> <li>Speech Therapist</li> <li>Social Worker</li> <li>Psychologist</li> <li>Therapy Services</li> <li>Counselling</li> <li>Case Management</li> </ul> | Meals                                                     | Available<br>(Halal)                                                    |  |
|                             |                                                                                                                                                                                                                    | Transport details                                         |                                                                         |  |
|                             |                                                                                                                                                                                                                    | Catchment<br>areas                                        | East / North East                                                       |  |
|                             | - Caregiver Training                                                                                                                                                                                               | Туре                                                      | Normal / Hydraulic                                                      |  |
|                             |                                                                                                                                                                                                                    |                                                           |                                                                         |  |

#### **Address**

5 Pasir Ris Street 22, S(<u>518064</u>)

#### How to get there?

By MRT: Tampines East MRT Station

[DT33]

By Bus: 5, 6, 9, 19, 59, 89, 89A, 109, 359