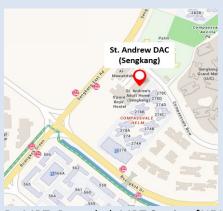

#### 147 Compassvale Bow, S(544691)

By MRT: Buangkok MRT Station [NE15]

By Bus: 109, 156, 159, 161

#### **Catchment areas**

Island-wide

Priority to applicants staying in the North and North-East