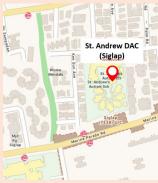

#### @ Siglap

#### 1 Elliot Road, S(458686)

By MRT: Siglap MRT Station [TE28]

By Bus: 31, 43, 47, 48, 55, 155, 196, 197