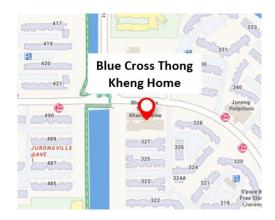

# **Blue Cross Thong Kheng ASD Day Activity Centre**

#### **Address**

600 Upper Thomson Rd, Blk C #03-21 Upper Thomson Community Hub S(<u>574421</u>)

# How to get there?

By MRT: Mayflower MRT Station [TE6] By Bus: 163, 167, 169, 855, 980