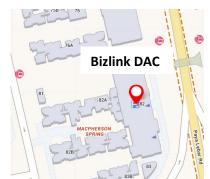

#### **Bizlink Day Activity Centre**

#### Address

82 Circuit Road #01-04 Singapore S(370082)

#### How to get there?

By MRT: Macpherson MRT Station

[CC10]

By Bus: 24, 28, 43, 70, 76, 80, 135,

154