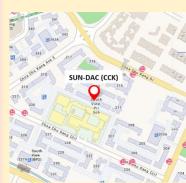

#### @ Choa Chu Kang

#### Blk 213 Choa Chu Kang Central, #01-110, S(<u>680213</u>)

By MRT: South View LRT Station [BP2]

By Bus: 307, 172, 190, 975,

985, 991