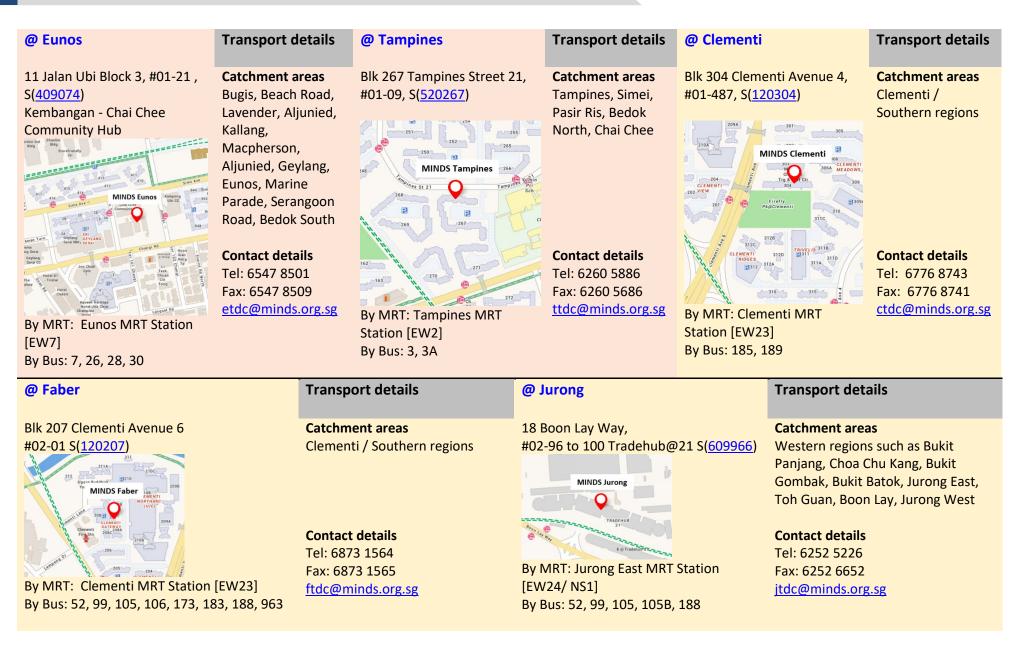

| Additional information by agency                                              |    |                                                          |    |                                                                        |    |
|-------------------------------------------------------------------------------|----|----------------------------------------------------------|----|------------------------------------------------------------------------|----|
| AWWA Day Activity Centre                                                      | 9  | Metta Home Day Activity Centre @<br>Woodlands            | 17 | St. Andrew's Adult Autism Services -<br>Day Activity Centre (Sengkang) | 22 |
| Bishan Home Day Activity Centre                                               | 10 | MINDS Ang Mo Kio Training &<br>Development Centre        | 18 | St. Andrew's Adult Autism Services -<br>Day Activity Centre (Siglap)   | 22 |
| Bizlink Day Activity Centre                                                   | 11 | MINDS Clementi Training & Development<br>Centre          | 19 | SUN-DAC (Bedok South)                                                  | 23 |
| Blue Cross Thong Kheng ASD DAC                                                | 12 | MINDS Eunos Training & Development<br>Centre             | 19 | SUN-DAC (Choa Chu Kang)                                                | 23 |
| Blue Cross Thong Kheng Home - Day Care<br>Service                             | 13 | MINDS Faber Training & Development<br>Centre             | 19 | SUN-DAC (Upper Thomson)                                                | 23 |
| Cerebral Palsy Alliance Singapore (CPAS) Day<br>Activity Centre               | 14 | MINDS Jurong Training & Development<br>Centre            | 19 | The Singapore Cheshire Home – Day<br>Care Centre                       | 24 |
| Christian Outreach to the Handicapped<br>Emmanuel Activity Centre @ Tampines  | 15 | MINDS Napiri Training & Development<br>Centre            | 18 | THK Autism Centre @ Geylang Bahru                                      | 25 |
| Christian Outreach to the Handicapped<br>Emmanuel Activity Centre @ Toa Payoh | 15 | MINDS Tampines Training &<br>Development Centre          | 19 | THK Day Activity Centre @ Chai Chee                                    | 26 |
| Eden Centre for Adults (Clementi)                                             | 16 | MINDS Yishun Training & Development<br>Centre            | 18 | TOUCH Centre for Independent Living (Bukit Merah)                      | 27 |
| Eden Centre for Adults (Hougang)                                              | 16 | Red Cross Home for the Disabled - Day<br>Activity Centre | 20 | TOUCH Centre for Independent Living (Ubi)                              | 27 |
| Metta Day Activity Centre for the Intellectually Disabled @ Hougang           | 17 | SPD Day Activity Centre                                  | 21 |                                                                        |    |