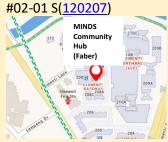

## @ Faber

## Blk 207 Clementi Avenue 6

By MRT: Clementi MRT Station [EW23] By Bus: 52, 99, 105, 106, 173, 183, 188, 963

## Transport details

#### **Catchment areas**

Clementi / Southern regions

#### **Contact details**

Tel: 6873 1564 Fax: 6873 1565 ftdc@minds.org.sg