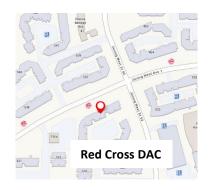

## **Red Cross Day Activity Centre for the Disabled**

https://www.redcross.sg/

#### Address

Blk 536, Jurong West St 52, #01-497 S(640536)

#### **Contact details**

Tel: 62624062 dac@redcross.sg

#### How to get there?

By MRT: Lakeside MRT Station

[EW26]

By Bus: 99, 157, 185, 198, 502