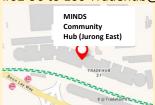

## @ Jurong East

18 Boon Lay Way, #02-96 to 100 Tradehub@21 S(609966)

By MRT: Jurong East MRT Station

[EW24/ NS1]

By Bus: 52, 99, 105, 105B, 188

## **Transport details**

#### **Catchment areas**

Western regions such as Bukit Panjang, Choa Chu Kang, Bukit Gombak, Bukit Batok, Jurong East, Toh Guan, Boon Lay, Jurong West

#### **Contact details**

Tel: 6252 5226 Fax: 6252 6652 jtdc@minds.org.sg