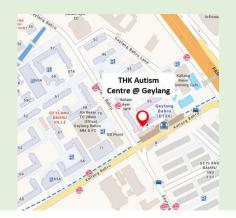

## **THK Autism Centre @ Geylang Bahru**

www.thkmc.org.sg

Part-time (3 days or less/week)

Available Meals

(Normal, Halal, Vegetarian)

**Transport details** 

Catchment Island-wide

areas

**Address** 

Blk 72 Geylang Bahru

#01-3018 & #01-3032, S(330072)

**Contact details** 

Tel: 6906 7106 Fax: 6906 7110

autismcentre@thkmc.org.sg

How to get there?

By MRT: Geylang Bahru MRT Station

[DT24]

By Bus: 26, 61, 107, 140, 853