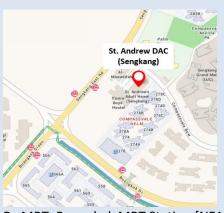

#### @ Sengkang

## 147 Compassvale Bow, S(544691)

By MRT: Buangkok MRT Station [NE15]

By Bus: 109, 156, 159, 161