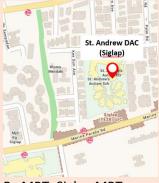

## @ Siglap

## 1 Elliot Road, S(458686)

By MRT: Siglap MRT Station [TE28]

By Bus: 31, 43, 47, 48, 55, 155, 196, 197