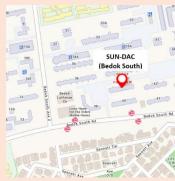

#### @ Bedok South

Blk 39 Bedok South, #01-719, S(460039)

By MRT: Tanah Merah MRT

Station [EW4]

By Bus: 12, 38, 47, 229

## Catchment areas

East Area (Pasir Ris, Bedok, Tampines etc)

## **Contact details**

Tel: 6442 6395

https://www.sundac.o
rg/contact-us/