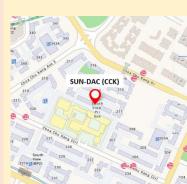

## @ Choa Chu Kang

Blk 213 Choa Chu Kang Central, #01-110, S(<u>680213</u>)

By MRT: South View LRT

Station [BP2]

By Bus: 307, 172, 190, 975,

985, 991

## Catchment areas

West (covers up to Bukit Batok, Bukit Panjang, Choa Chu Kang, Yew Tee, Marsiling, Woodlands, Jurong East and Jurong West)

## **Contact details**

Tel: 6763 6234 Fax: 6763 1784

https://www.sundac.