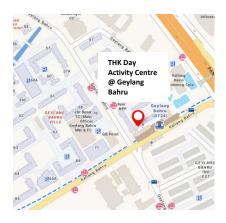

## **THK Day Activity Centre @ Geylang Bahru**

**Address** 

Blk 72 Geylang Bahru #01-3018 & #01-3032, S(330072)

## How to get there?

By MRT: Geylang Bahru MRT

Station [DT24]

By Bus: 26, 61, 107, 140, 853

<sup>\*</sup>THK Day Activity Centre @ Chai Chee has been renamed to THK Day Activity Centre @ Geylang Bahru from 1 April 2025