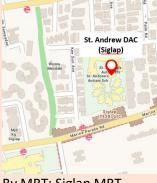

### @ Siglap

### 1 Elliot Road, S(458686)

By MRT: Siglap MRT Station [TE28]

By Bus: 31, 43, 47, 48, 55, 155, 196, 197

#### **Catchment areas**

Island-wide

Priority to applicants staying in the East