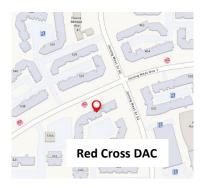

### **Red Cross Day Activity Centre for the Disabled**

#### Address

Blk 536, Jurong West St 52, #01-497 S(<u>640536</u>)

#### How to get there?

By MRT: Lakeside MRT Station

[EW26]

By Bus: 99, 157, 185, 198, 502