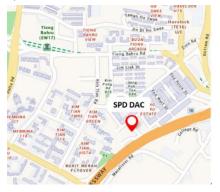

### **SPD Day Activity Centre**

#### Address

2 Peng Nguan Street, SPD Ability Centre, S(168955)

#### How to get there?

By MRT: Tiong Bahru MRT Station

[EW17] By Bus: 121

by Agency