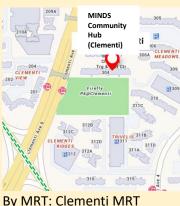

### @ Clementi

Blk 304 Clementi Avenue 4, #01-487, S(120304)

Station [EW23] By Bus: 185, 189

## Blk 207 Clementi Avenue 6

By MRT: Clementi MRT Station [EW23]

By Bus: 52, 99, 105, 106, 173, 183, 188, 963