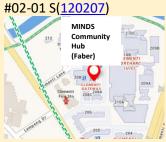

### @ Faber

## Blk 207 Clementi Avenue 6

By MRT: Clementi MRT Station [EW23]

By Bus: 52, 99, 105, 106, 173, 183, 188, 963