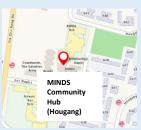

### @ Hougang

### No 7 Lorong Napiri S(547533)

By MRT: Kovan MRT Station [NE13]

By Bus: 43, 70, 73, 103, 109, 156, 854