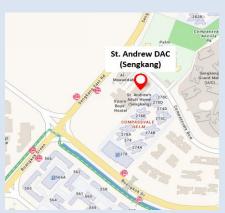

#### @ Sengkang

### 147 Compassvale Bow, S(<u>544691</u>)

By MRT: Buangkok MRT Station [NE15]

By Bus: 109, 156, 159, 161

#### **Catchment areas**

Island-wide
Priority to applicants staying in the
North and North-East