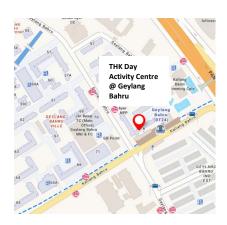

### **THK Day Activity Centre @ Geylang Bahru**

Drogrammo dotaile

#### **Address**

Blk 72 Geylang Bahru #01-3018 & #01-3032, S(330072)

### How to get there?

By MRT: Geylang Bahru MRT

Station [DT24]

By Bus: 26, 61, 107, 140, 853

<sup>\*</sup>THK Day Activity Centre @ Chai Chee has been renamed to THK Day Activity Centre @ Geylang Bahru from 1 April 2025